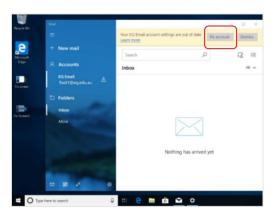

## Step 3. Set up your mail account

3a Open your mail app by selecting the mail icon at the bottom of the screen. You will see your school EQ Email account listed. If you do not, please note it may take up to 20 minutes, depending on your device and internet connection. Please select Fix Account.