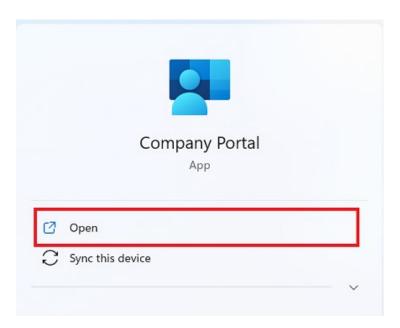

1i Select the Windows icon at the bottom left-hand corner. Wait for the Company Portal app to install.

Note: If the Company Portal app gets stuck on the progress bar contact your OC Holder or RST.

1j Please restart your device. Select the Windows icon at the bottom left-hand corner, then the power symbol and then restart.

### Step 2. Install apps

2a Select the Windows icon at the bottom left hand corner of the screen, and then open the Company Portal application. If requested, sign in with your school user name and password.