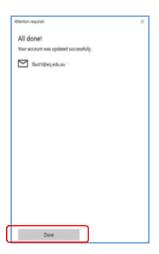

3b A message will then confirm if you want to make changes to your mail account, select Yes.

3c The All done! screen will be displayed. Select Done. Your mail account has been set up for use and you can now send and receive emails from your school mail account.