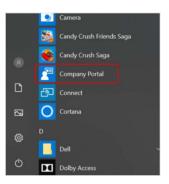

### Step 2. Install apps

2a Select the Windows icon at the bottom left hand corner of the screen, and then open the Company Portal application. If requested, sign in with your school user name and password.