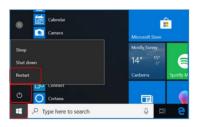

1i Select the Windows icon at the bottom left-hand corner. Wait for the Company Portal app to install.

Note: If the Company Portal app gets stuck on the progress bar contact your OC Holder or RST.

1j Please restart your device. Select the Windows icon at the bottom left-hand corner, then the power symbol and then restart.