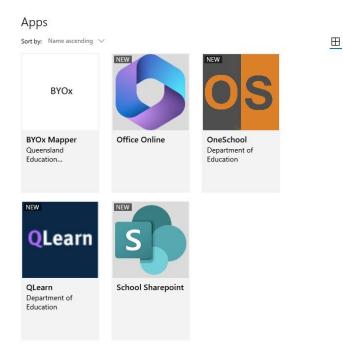

2b Select Show all to see the apps your school has indicated you require.

2c Select an app to install. In this example, we will use BY0x mapper.

2d Select the Install button.

| Ċ | Download pending<br>Your device is syncing and will begin downloading your app shortly |                                                |
|---|----------------------------------------------------------------------------------------|------------------------------------------------|
|   | BYOx                                                                                   | BYOx Mapper<br>Queensland Education Department |
|   |                                                                                        | Install                                        |