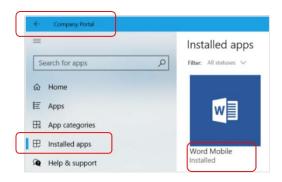

2f To check your app has installed, select Installed apps and see it in the list. Click the back arrow Company Portal to install additional apps, repeating steps b to g.