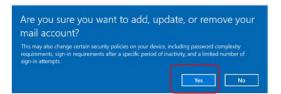

3b A message will then confirm if you want to make changes to your mail account, select Yes.

3c The All done! screen will be displayed. Select Done. Your mail account has been set up for use and you can now send and receive emails from your school mail account.