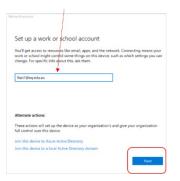

### Step 1. Install Intune

1a Connect to the internet and select the Windows icon at the bottom left hand corner of your screen.

1b Select the person icon.

1c Select Change account settings.

1d Select Access work or school. If your account is already listed, Select it and then select Disconnect.Then select Connect.

| ecycle Bin | rtlings                 |                                                                                                                                         |
|------------|-------------------------|-----------------------------------------------------------------------------------------------------------------------------------------|
|            | a Home                  | Access work or school                                                                                                                   |
| Edge       | Find a setting          |                                                                                                                                         |
|            | ccounts                 | Get access to resources like email, apps, an<br>means your work or school might control s<br>such as which settings you can change. For |
|            | E Your into             | ask them.                                                                                                                               |
|            | Email & accounts        | + Connect                                                                                                                               |
| iupdate1   | Sign-in options         |                                                                                                                                         |
|            | D Access work or school | Connect with work and school                                                                                                            |
| supdate2   | ς Family & other users  | Select Manage or disconnect from work or<br>Connect to access resources on your work                                                    |