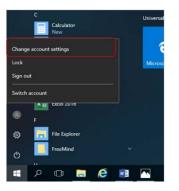

### Step 1. Install Intune

1a Connect to the internet and select the Windows icon at the bottom left hand corner of your screen.

1b Select the person icon.

1c Select Change account settings.

1d Select Access work or school. If your account is already listed, Select it and then select Disconnect.Then select Connect.